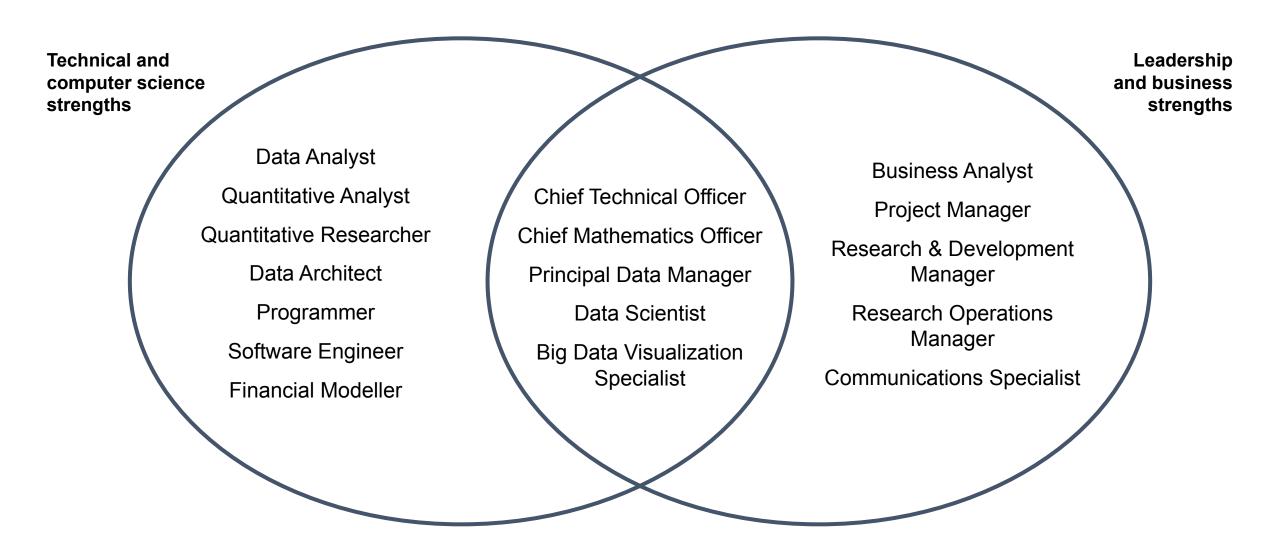

## Key skills of BITL graduates RBS Greenhouse 2022

Technical skills + leadership = success outside of the classroom

## **BITL = Bachelor of IT Leadership**

#### • Depth of technical knowledge

• Mathematics, Machine Learning, Computer Science, Systems Programming, ...

#### • Business and leadership skills

• International Business, Strategy, Financial Analysis, Marketing, ...

#### Breadth of real-world applications

• Guest lecturers, Internships, RBS partnerships, ...